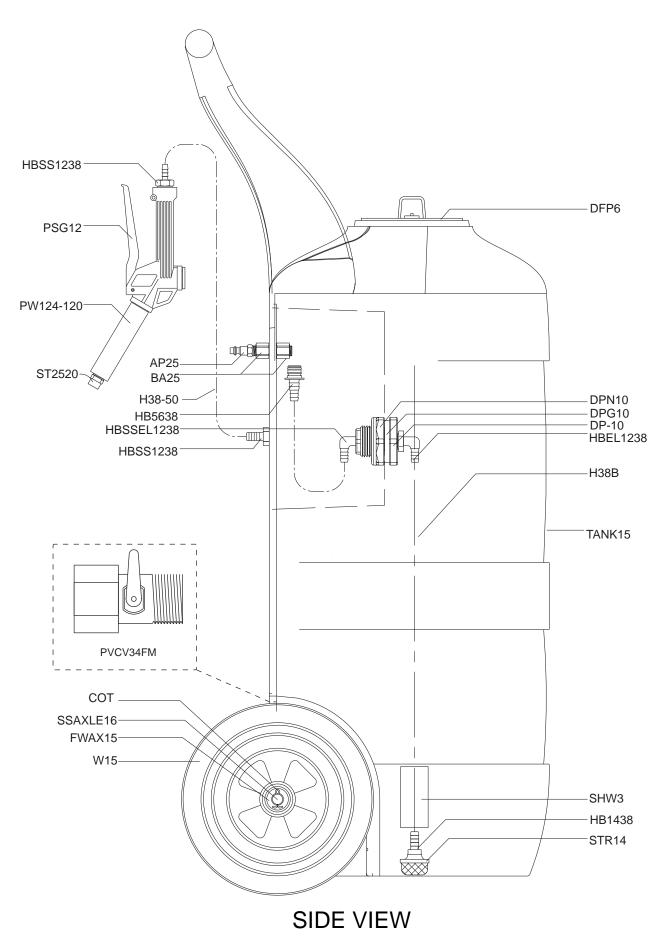

### PARTS LIST

| PART NO.   | DESCRIPTION                                                      |
|------------|------------------------------------------------------------------|
| AFR25      | AIR FILTER FOR REGULATOR                                         |
| ABR25      | AIR BOWL FOR REGULATOR                                           |
| AG100      | 1.5in DRY MODEL 20 DUAL SCALE GAUGE                              |
| AP25       | PLUG 1/4 NPTM AIR FITTING - BRASS                                |
| BA25       | MALE/FEMALE ADAPTER 1/4 X 1/4                                    |
| СОТ        | 1/8 X 1 COTTER PIN 18-8 S/S                                      |
| DFP6       | 6 INCH THREADED CAP FOR 10 GALLON UNIT                           |
| DP-10      | BULKHEAD BODY 1/2 FPT                                            |
| DPG-10     | BULKHEAD GASKET                                                  |
| DPN-10     | BULKHEAD RETAINING NUT                                           |
| H38-50     | 3/8in BLUE GENERAL SERVICE HOSE 50FT                             |
| HB1438     | 1/4in MPT X 3/8in HOSE BARB (PLASTIC)                            |
| HBBEL1814  | 1/8 MPT X 1/4 HOSE BARB BRASS 90DEG                              |
| HBEL1238   | HOSE BARB ELBOW 1/2 X 3/8                                        |
| HBSS1238   | STAINLESS HOSE BARB 1/2 X 3/8                                    |
| HBSSEL1238 | 304 S.S. 1/2in MPT BY 3/8in H.B. ELBOW                           |
| P14        | COUNTERSUNK PLUG-HEXAGON 1/4                                     |
| P56        | 5700 SANTO PUMP                                                  |
| PL15-B     | PLATE FOR 15 GAL TANK BLANK                                      |
| PSG12      | 1/2in POLY SPRAY GUN W/ GRAY HNDL. & 316SS                       |
| PVCV34FM   | PVC VALVE 3/4in FPT X 3/4in MPT                                  |
| PW124-120  | 1/2in BLACK POLY PRO X 4in - SCH.120 - 1/2in MPTOE & 1/4in FPTOE |
| R25        | AIR REGULATOR - SILVER COLOR - 1/4fpt TWO PORT 1/8fpt TWO PORT   |
| SC1212     | S.S. COUPLER 1/2in BY 1/2in                                      |
| SHW3       | 3in LONG COATED WEIGHT                                           |
| SSAXLE16   | S.S. AXLE 16in X 5/8in                                           |
| SSP10      | STAINLESS STEEL AXLE PLATE 3in X 2in 16G 304 SS                  |
| ST2520     | VEEJET NOZZLE, BRASS 2520                                        |
| STR14      | 40 MESH SUCTION LINE STRAINER                                    |
| TANK 15    | 15 GALLON ROTOMOLDED TANK                                        |
| W15        | 15 GALLON UNIT WHEEL                                             |
| WN12W      | WASHER FOR COUPLING (WN12)                                       |