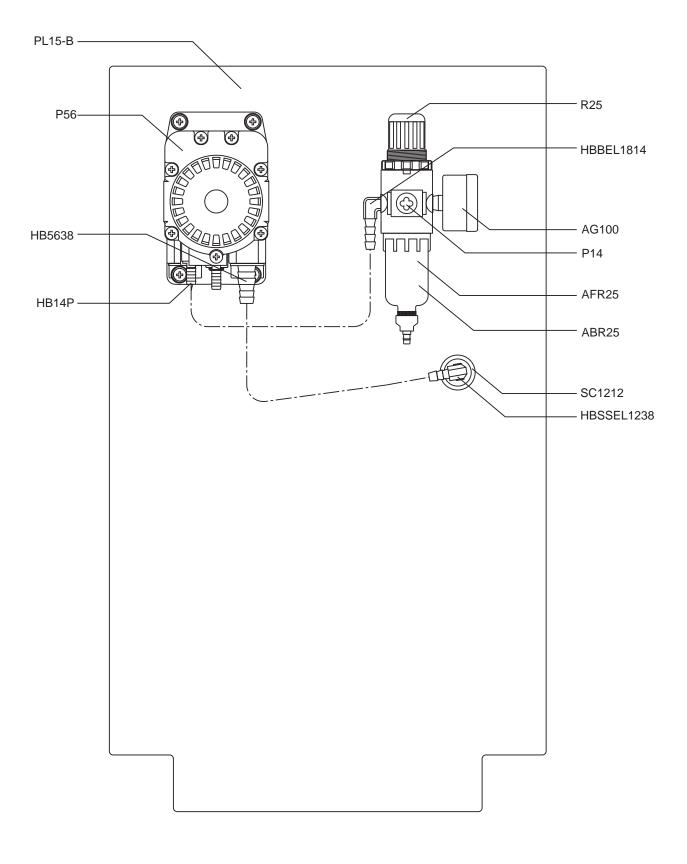

### PARTS LIST

| PART NO.   | DESCRIPTION                                                      |
|------------|------------------------------------------------------------------|
| AFR25      | AIR FILTER FOR REGULATOR                                         |
| ABR25      | AIR BOWL FOR REGULATOR                                           |
| AG100      | 1.5in DRY MODEL 20 DUAL SCALE GAUGE                              |
| AP25       | PLUG 1/4 NPTM AIR FITTING - BRASS                                |
| BA25       | MALE/FEMALE ADAPTER 1/4 X 1/4                                    |
| СОТ        | 1/8 X 1 COTTER PIN 18-8 S/S                                      |
| DFP6       | 6 INCH THREADED CAP FOR 10 GALLON UNIT                           |
| DP-10      | BULKHEAD BODY 1/2 FPT                                            |
| DPG-10     | BULKHEAD GASKET                                                  |
| DPN-10     | BULKHEAD RETAINING NUT                                           |
| H38-50     | 3/8in BLUE GENERAL SERVICE HOSE 50FT                             |
| HB1438     | 1/4in MPT X 3/8in HOSE BARB (PLASTIC)                            |
| HBBEL1814  | 1/8 MPT X 1/4 HOSE BARB BRASS 90DEG                              |
| HBEL1238   | HOSE BARB ELBOW 1/2 X 3/8                                        |
| HBSS1238   | STAINLESS HOSE BARB 1/2 X 3/8                                    |
| HBSSEL1238 | 304 S.S. 1/2in MPT BY 3/8in H.B. ELBOW                           |
| P14        | COUNTERSUNK PLUG-HEXAGON 1/4                                     |
| P56        | 5700 SANTO PUMP                                                  |
| PL15-B     | PLATE FOR 15 GAL TANK BLANK                                      |
| PSG12      | 1/2in POLY SPRAY GUN W/ GRAY HNDL. & 316SS                       |
| PVCV34FM   | PVC VALVE 3/4in FPT X 3/4in MPT                                  |
| PW124-120  | 1/2in BLACK POLY PRO X 4in - SCH.120 - 1/2in MPTOE & 1/4in FPTOE |
| R25        | AIR REGULATOR - SILVER COLOR - 1/4fpt TWO PORT 1/8fpt TWO PORT   |
| SC1212     | S.S. COUPLER 1/2in BY 1/2in                                      |
| SHW3       | 3in LONG COATED WEIGHT                                           |
| SSAXLE16   | S.S. AXLE 16in X 5/8in                                           |
| SSP10      | STAINLESS STEEL AXLE PLATE 3in X 2in 16G 304 SS                  |
| ST2520     | VEEJET NOZZLE, BRASS 2520                                        |
| STR14      | 40 MESH SUCTION LINE STRAINER                                    |
| TANK 15    | 15 GALLON ROTOMOLDED TANK                                        |
| W15        | 15 GALLON UNIT WHEEL                                             |
| WN12W      | WASHER FOR COUPLING (WN12)                                       |