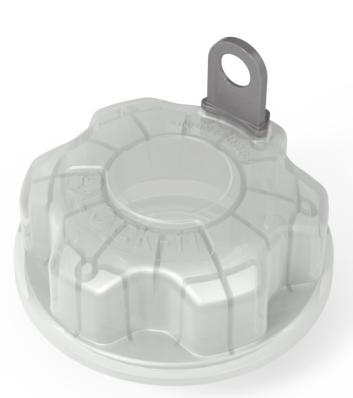

## Locking Cap for drums and totes

Durable, corrosion-resistant polypropylene, polyethylene, and stainless steel construction

Optional fitting for suction line – maintain security while accessing chemical

Metal-detectable universal key with hole for lanyard or keychain

Tamper-resistant – designed to withstand attempts to force open with other tools

Available in 2 in. male NPS or 2 in. male buttress thread