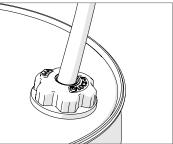

## Locking Cap for drums and totes

Durable, corrosion-resistant polypropylene, polyethylene, and stainless steel construction

Optional fitting for suction line – maintain security while accessing chemical