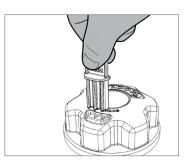

Metal-detectable universal key with hole for lanyard or keychain

Tamper-resistant – designed to withstand attempts to force open with other tools

Available in 2 in. male NPS or 2 in. male buttress thread