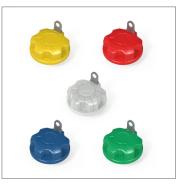

Choose from five colors - natural (translucent white), blue, green, red, or yellow

Options: Add option codes to item number as shown below

|                                                                                                                                                                                                                                                              |   | Thread Type              | Сар Туре                           |   | Color              |
|--------------------------------------------------------------------------------------------------------------------------------------------------------------------------------------------------------------------------------------------------------------|---|--------------------------|------------------------------------|---|--------------------|
| L                                                                                                                                                                                                                                                            | - | 2 in. male NPS (FT)      | Without suction fitting (standard) |   | Natural (standard) |
|                                                                                                                                                                                                                                                              |   | 2 in. male buttress (BT) | With suction fitting <b>(S)</b>    |   | Blue (BL)          |
| Examples:<br>LI-FT (Locking cap with 2 in. male NPS thread and key)<br>LI-BTS (Locking cap with 2 in. male buttress thread, suction line fitting, and key)<br>LI-BTS-BL (Blue locking cap with 2 in. male buttress thread, suction line fitting,<br>and key) |   |                          |                                    |   | Green (GN)         |
|                                                                                                                                                                                                                                                              |   |                          |                                    | - | Red (RD)           |
|                                                                                                                                                                                                                                                              |   |                          |                                    |   | Yellow (YL)        |