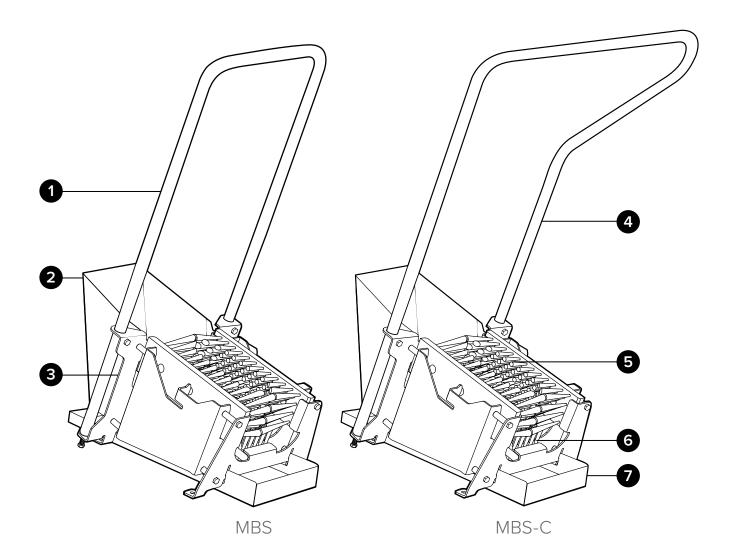

## **Product Components**

Get to know the components that you will need to use, adjust or assemble.

- 1. Straight handle
- 2. Debris shield
- 3. Boot scrubber base
- 4. Combo handle
- 5. Side brush
- 6. Sole brush
- 7. Debris tray