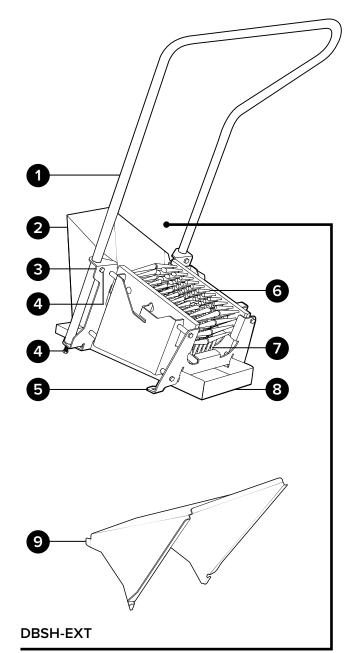

## **Product Components**

Get to know the components that you will need to use, adjust or assemble.

- 1. Straight handle
- 2. Debris shield
- 3. Boot scrubber base
- 4. Combo handle
- 5. Side brush
- 6. Sole brush
- 7. Debris tray

#### MBS-C:

Manual boot scrubber with combo handle

|   | Item number | Description                                                                          |
|---|-------------|--------------------------------------------------------------------------------------|
| 1 | HNDL-FS-C   | Handle bar - footwear sanitizer<br>and manual boot scrubber combo<br>stainless steel |
| 2 | DBSH        | Debris shield for manual boot<br>scrubber - stainless steel                          |
| 3 | LN516       | Locknut - 5⁄16-18 - stainless steel -<br>nylon insert                                |
| 4 | B5161834-HH | Bolt - 5⁄16-18 x 3/4 in stainless<br>steel - hex head                                |
| 5 | FMA-MBS     | Floor mount assembly - MBS -<br>includes base brackets, brushes<br>and fasteners     |
| 6 | BR-BLK10-SD | Brush - block - 10 in for MBS<br>side - polypropylene with<br>polypropylene bristles |
| 7 | BR-BLK10-SL | Brush - block - 10 in for MBS<br>sole - polypropylene with<br>polypropylene bristles |
| 8 | DBTR        | Debris tray for manual boot<br>scrubber - stainless steel                            |

#### DBSH-EXT:

Debris shield extension for manual boot scrubber - stainless steel

| Item number |          | Description                                                        |
|-------------|----------|--------------------------------------------------------------------|
| 9           | DBSH-EXT | Debris shield extension for manual boot scrubber - stainless steel |