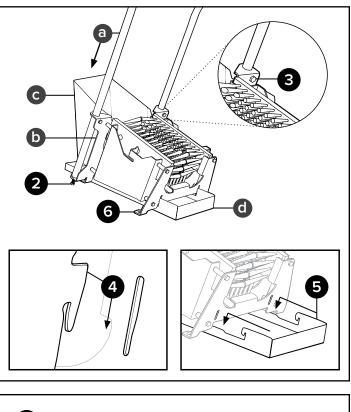

### Installation Instructions

- 1. Select desired location to place the unit.
- 2. Attach handle (a) by sliding it into boot scrubber base (b). Fasten with bolts on both ends.
- **3.** Secure the handle by tightening the bolt and lock nut on both sides.
- **4.** Connect debris shield **(c)** by sliding hooks into slots on the back of the boot scrubber frame
- Note: Brushes must be removed before installing/ uninstalling debris shield.
- Slide debris tray (d) under the boot scrubber base (b). Lift up and hook tray into the front slots of the boot scrubber frame to secure.
- **6.** If desired, the unit is designed for secure floor installation. Mounting hardware not included.

### **Operating Instructions**

- 7. Grip the handle (a) above the manual boot scrubber with both hands to establish 3 points of contact.
- 8. Place one foot in the brushes and push foot back and forth to remove debris. Repeat the process with your other foot.

### **Handling Instructions**

**9.** Use the indicated lift points for proper handling of your unit.