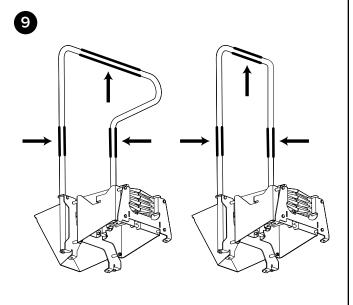

### **Handling Instructions**

**9.** Use the indicated lift points for proper handling of your unit.