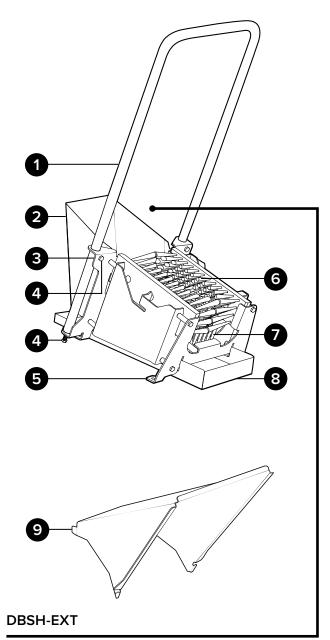

## **Product Components**

Get to know the components that you will need to use, adjust or assemble.

- 1. Straight handle
- 2. Debris shield
- 3. Boot scrubber base
- 4. Combo handle
- 5. Side brush
- 6. Sole brush
- 7. Debris tray

#### MBS:

Manual boot scrubber with straight handle

|   | Item number | Description                                                                          |
|---|-------------|--------------------------------------------------------------------------------------|
| 1 | HNDL-FS     | Handle bar - footwear sanitizer -<br>stainless steel                                 |
| 2 | DBSH        | Debris shield for manual boot<br>scrubber - stainless steel                          |
| 3 | LN516       | Locknut - 5⁄16-18 - stainless steel -<br>nylon insert                                |
| 4 | B5161834-HH | Bolt - 5/16-18 x 3/4 in stainless<br>steel - hex head                                |
| 5 | FMA-MBS     | Floor mount assembly - MBS -<br>includes base brackets, brushes<br>and fasteners     |
| 6 | BR-BLK10-SD | Brush - block - 10 in for MBS<br>side - polypropylene with<br>polypropylene bristles |
| 7 | BR-BLK10-SL | Brush - block - 10 in for MBS<br>sole - polypropylene with<br>polypropylene bristles |
| 8 | DBTR        | Debris tray - manual boot<br>scrubber - stainless steel                              |

#### DBSH-EXT:

Debris shield extension for manual boot scrubber - stainless steel

| Item number |          | Description                                                        |
|-------------|----------|--------------------------------------------------------------------|
| 9           | DBSH-EXT | Debris shield extension for manual boot scrubber - stainless steel |