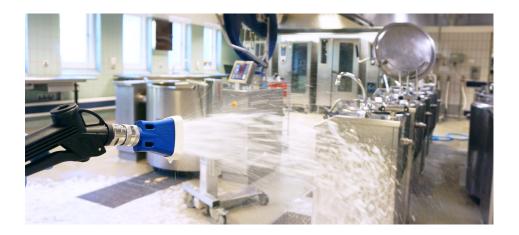

Nilfisk FOOD Nommo

foam / rinse / sanitize unit

Clean & sanitize small to medium spaces with the water-driven Nommo. Three functions in one unit save space and simplify the sanitation process.

- water-powered requires 29-80 psi (2-6 bar) incoming water pressure
- draws from two concentrated products, one at a time – color coded selector valve matches chemical suction lines
- spray or foam switch function by swapping nozzles
- patented Tornado rinse/spray nozzle highimpact output with 20% less water
- Top Jet foam nozzle creates visible, wet foam without compressed air
- simple installation & operation